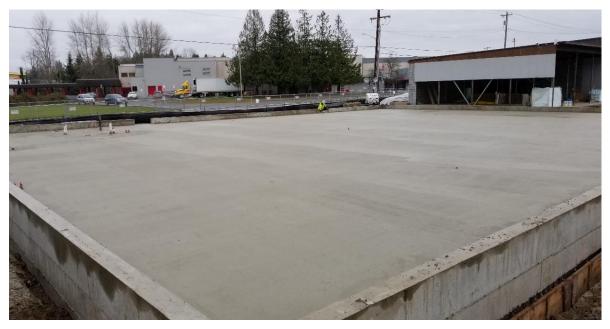

Plumbing Rough-in



Framing for Administration Offices



Under-slab Plumbing Rough-in





Shop Restroom Plumbing Rough-in and Framing



MTC Restroom Plumbing Rough-in



MTC Administration Area Framing



Slab on Grade Prep around Under Slab Plumbing Rough-in









Excavation and Reinforcing Steel & Formwork for Footings and Foundations



Excavation for Foundations







Concrete Foundation and Slab Pourback

CDF Soil Excavation Reinforcement



CDF Soil Excavation Reinforcement

Concrete Fill at Existing Lift Pit



Reinforcing Steel and Structural Imbeds at Column Footings





Foundation Wall Formwork



Vapor Barrier and Reinforcing Steel Under Concrete Slab



Vapor Barrier and Reinforcing Steel Under Concrete Slab





Concrete Slab at New Technology & Storage Building







## Concrete Slab at New Technology & Storage Building









Framing at MTC Administration Area







Underslab Plumbing and Electrical for Technology & Storage Building





Underslab Gravel Subbase



Relocation of Portable from CCC



Footing and Foundation Excavation



## Dampproofing at Concrete Foundations



Structural Steel Columns for Technology & Storage Building







Installation of Structural Steel Supports for Technology & Storage Building





Installation of Insulated Wall Panels for Technology & Storage Building





Platform for Mechanical Room





Installation of Insulated Wall & Ceiling Panels for Technology & Storage Building