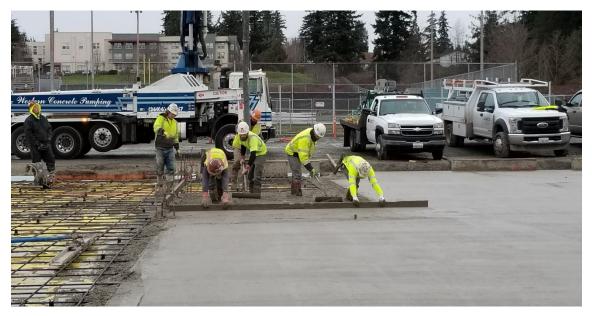

bgrade Prep for New Footing and Foundations



Under-slab Plumbing Rough-in



Framing for Administration Offices



Under-slab Plumbing Rough-in





Shop Restroom Plumbing Rough-in and Framing



MTC Restroom Plumbing Rough-in



MTC Administration Area Framing



Slab on Grade Prep around Under Slab Plumbing Rough-in









Excavation and Reinforcing Steel & Formwork for Footings and Foundations



Excavation for Foundations







Concrete Foundation and Slab Pourback

CDF Soil Excavation Reinforcement



CDF Soil Excavation Reinforcement

Concrete Fill at Existing Lift Pit



Reinforcing Steel and Structural Imbeds at Column Footings





Foundation Wall Formwork



Vapor Barrier and Reinforcing Steel Under Concrete Slab



Vapor Barrier and Reinforcing Steel Under Concrete Slab





Concrete Slab at New Technology & Storage Building







## Concrete Slab at New Technology & Storage Building









Framing at MTC Administration Area







Underslab Plumbing and Electrical for Technology & Storage Building





Underslab Gravel Subbase



Relocation of Portable from CCC



Footing and Foundation Excavation



## Dampproofing at Concrete Foundations



Structural Steel Columns for Technology & Storage Building







Installation of Structural Steel Supports for Technology & Storage Building





Installation of Insulated Wall Panels for Technology & Storage Building





Platform for Mechanical Room





Installation of Insulated Wall & Ceiling Panels for Technology & Storage Building