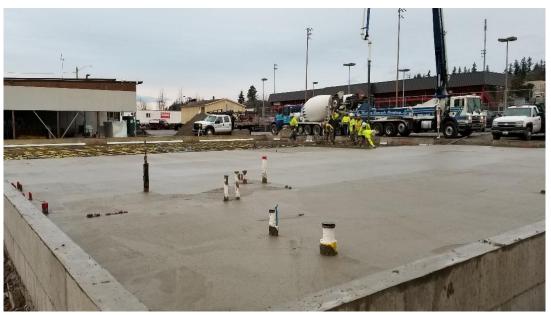

Under-slab Plumbing Rough-in





Shop Restroom Plumbing Rough-in and Framing



MTC Restroom Plumbing Rough-in



MTC Administration Area Framing



Slab on Grade Prep around Under Slab Plumbing Rough-in









Excavation and Reinforcing Steel & Formwork for Footings and Foundations



Excavation for Foundations







Concrete Foundation and Slab Pourback

CDF Soil Excavation Reinforcement



CDF Soil Excavation Reinforcement

Concrete Fill at Existing Lift Pit



Reinforcing Steel and Structural Imbeds at Column Footings





Foundation Wall Formwork



Vapor Barrier and Reinforcing Steel Under Concrete Slab



Vapor Barrier and Reinforcing Steel Under Concrete Slab





Concrete Slab at New Technology & Storage Building







## Concrete Slab at New Technology & Storage Building









Framing at MTC Administration Area







Underslab Plumbing and Electrical for Technology & Storage Building





Underslab Gravel Subbase



Relocation of Portable from CCC



Footing and Foundation Excavation



## Dampproofing at Concrete Foundations



Structural Steel Columns for Technology & Storage Building







Installation of Structural Steel Supports for Technology & Storage Building





Installation of Insulated Wall Panels for Technology & Storage Building





Platform for Mechanical Room





Installation of Insulated Wall & Ceiling Panels for Technology & Storage Building