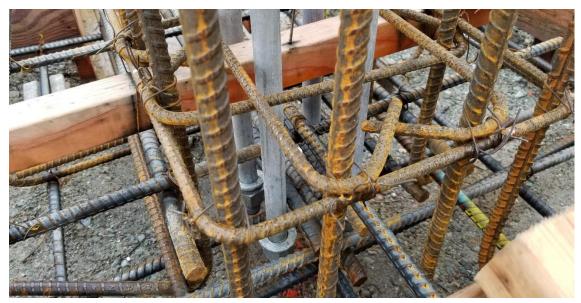

Reinforcing Steel at Column Footings

Structural Imbed Bolts at Column Footings

HVAC Ductwork Installation

HVAC Equipment Support Installation

Subgrade Prep for New Footing and Foundations

Under-slab Plumbing Rough-in

Concrete Fill at Existing Lift Pit

Reinforcing Steel and Structural Imbeds at Column Footings

Foundation Wall Formwork

Vapor Barrier and Reinforcing Steel Under Concrete Slab

Vapor Barrier and Reinforcing Steel Under Concrete Slab