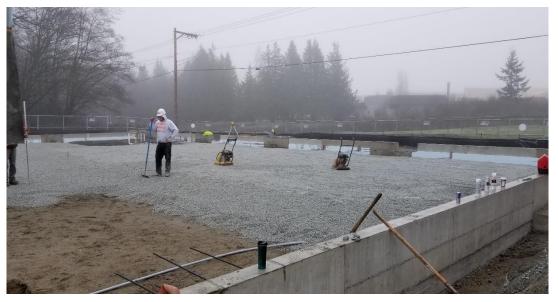

Concrete Slab at New Technology & Storage Building

## Concrete Slab at New Technology & Storage Building

Framing at MTC Administration Area

Underslab Plumbing and Electrical for Technology & Storage Building

Underslab Gravel Subbase

Relocation of Portable from CCC