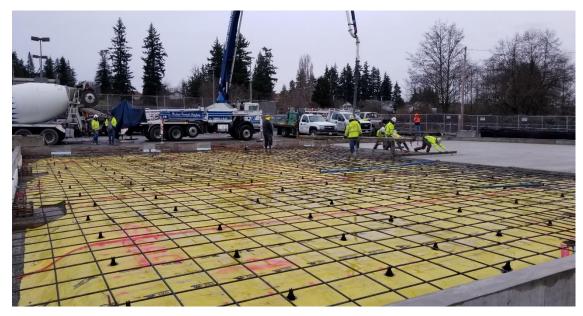

ork Installation



HVAC Equipment Support Installation



Subgrade Prep for New Footing and Foundations



Under-slab Plumbing Rough-in



Framing for Administration Offices



Under-slab Plumbing Rough-in





Shop Restroom Plumbing Rough-in and Framing



MTC Restroom Plumbing Rough-in



MTC Administration Area Framing



Slab on Grade Prep around Under Slab Plumbing Rough-in









Excavation and Reinforcing Steel & Formwork for Footings and Foundations



Excavation for Foundations







Concrete Foundation and Slab Pourback

CDF Soil Excavation Reinforcement



CDF Soil Excavation Reinforcement

Concrete Fill at Existing Lift Pit



Reinforcing Steel and Structural Imbeds at Column Footings





Foundation Wall Formwork



Vapor Barrier and Reinforcing Steel Under Concrete Slab



Vapor Barrier and Reinforcing Steel Under Concrete Slab





Concrete Slab at New Technology & Storage Building







## Concrete Slab at New Technology & Storage Building









Framing at MTC Administration Area







Underslab Plumbing and Electrical for Technology & Storage Building





Underslab Gravel Subbase



Relocation of Portable from CCC



Footing and Foundation Excavation



## Dampproofing at Concrete Foundations



Structural Steel Columns for Technology & Storage Building







Installation of Structural Steel Supports for Technology & Storage Building





Installation of Insulated Wall Panels for Technology & Storage Building





Platform for Mechanical Room





Installation of Insulated Wall & Ceiling Panels for Technology & Storage Building