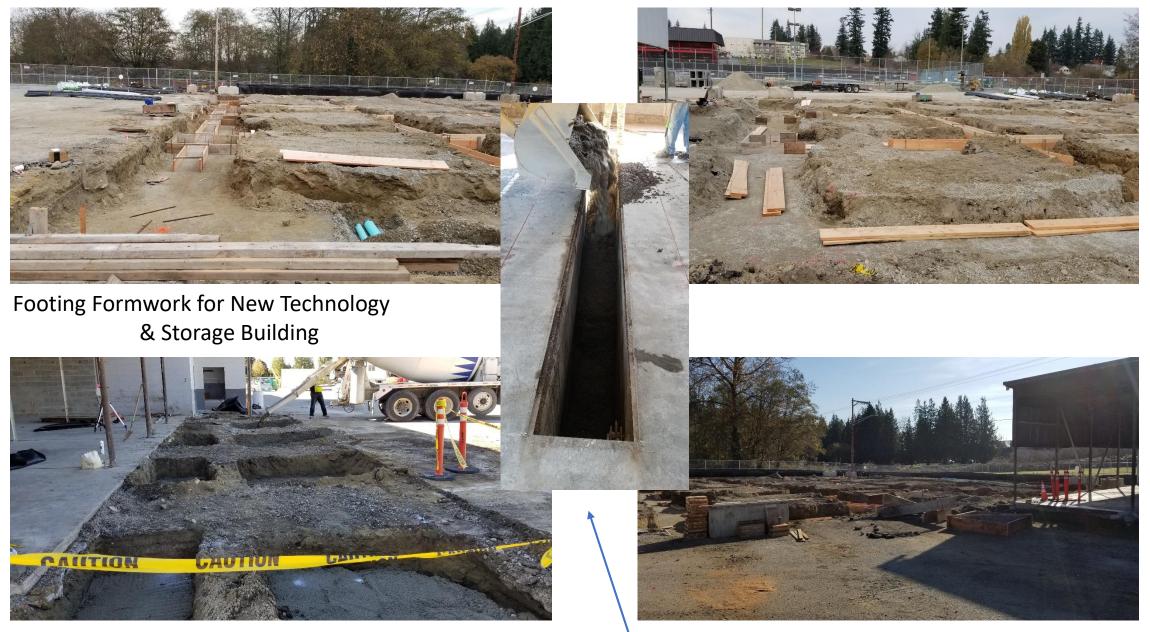

## New Maintenance & Technology Center (MTC)

Demolition of the MTC

Demolition of the MTC

Subgrade Prep for Portable

Footing Formwork for New Technology & Storage Building

Electrical Underground Sleeves

Footing Formwork for New Technology & Storage Building