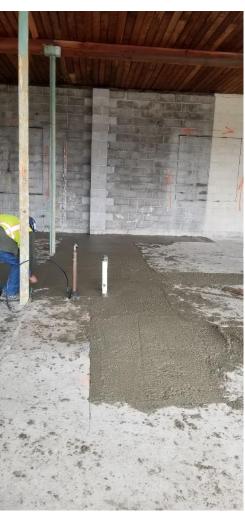

Concrete Slab at New Technology & Storage Building

## Concrete Slab at New Technology & Storage Building

Framing at MTC Administration Area

Underslab Plumbing and Electrical for Technology & Storage Building

Underslab Gravel Subbase

Relocation of Portable from CCC