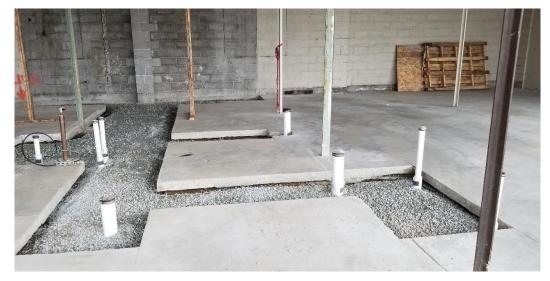

Concrete Fill at Existing Lift Pit

Reinforcing Steel and Structural Imbeds at Column Footings

Foundation Wall Formwork

Vapor Barrier and Reinforcing Steel Under Concrete Slab

Vapor Barrier and Reinforcing Steel Under Concrete Slab

## Concrete Slab at New Technology & Storage Building

Framing at MTC Administration Area

Underslab Plumbing and Electrical for Technology & Storage Building

Underslab Gravel Subbase

Relocation of Portable from CCC