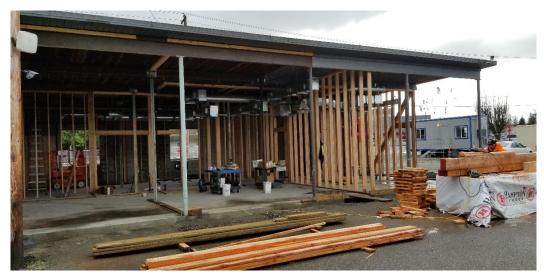

Framing for Administration Offices

Under-slab Plumbing Rough-in

Shop Restroom Plumbing Rough-in and Framing

MTC Restroom Plumbing Rough-in

MTC Administration Area Framing

Slab on Grade Prep around Under Slab Plumbing Rough-in

## Concrete Slab at New Technology & Storage Building

Framing at MTC Administration Area

Underslab Plumbing and Electrical for Technology & Storage Building

Underslab Gravel Subbase

Relocation of Portable from CCC