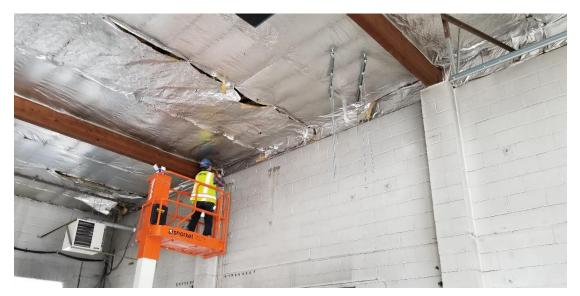

Platform for Mechanical Room

Installation of Insulated Wall & Ceiling Panels for Technology & Storage Building