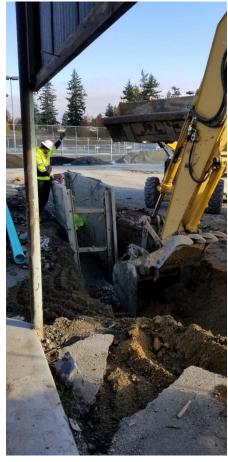

Reinforcing Steel at Column Footings

Structural Imbed Bolts at Column Footings

HVAC Ductwork Installation

HVAC Equipment Support Installation

Subgrade Prep for New Footing and Foundations

Under-slab Plumbing Rough-in

Concrete Fill at Existing Lift Pit

Reinforcing Steel and Structural Imbeds at Column Footings

Foundation Wall Formwork

Vapor Barrier and Reinforcing Steel Under Concrete Slab

Vapor Barrier and Reinforcing Steel Under Concrete Slab