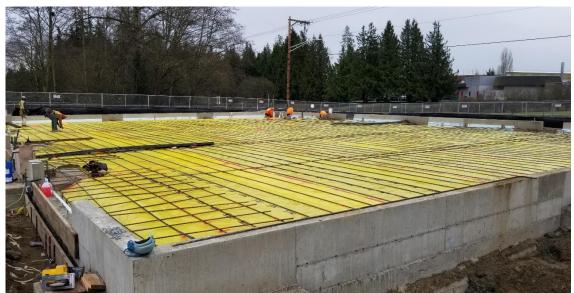

Concrete Fill at Existing Lift Pit

Reinforcing Steel and Structural Imbeds at Column Footings

Foundation Wall Formwork

Vapor Barrier and Reinforcing Steel Under Concrete Slab

Vapor Barrier and Reinforcing Steel Under Concrete Slab