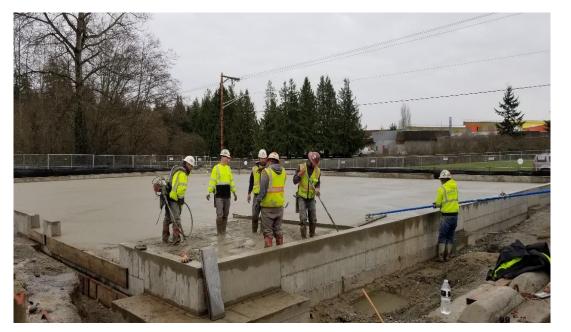

b Plumbing Rough-in



Framing for Administration Offices



Under-slab Plumbing Rough-in





Shop Restroom Plumbing Rough-in and Framing



MTC Restroom Plumbing Rough-in



MTC Administration Area Framing



Slab on Grade Prep around Under Slab Plumbing Rough-in









Excavation and Reinforcing Steel & Formwork for Footings and Foundations



Excavation for Foundations







Concrete Foundation and Slab Pourback

CDF Soil Excavation Reinforcement



CDF Soil Excavation Reinforcement

Concrete Fill at Existing Lift Pit



Reinforcing Steel and Structural Imbeds at Column Footings





Foundation Wall Formwork



Vapor Barrier and Reinforcing Steel Under Concrete Slab



Vapor Barrier and Reinforcing Steel Under Concrete Slab





Concrete Slab at New Technology & Storage Building







## Concrete Slab at New Technology & Storage Building









Framing at MTC Administration Area







Underslab Plumbing and Electrical for Technology & Storage Building





Underslab Gravel Subbase



Relocation of Portable from CCC



Footing and Foundation Excavation



## Dampproofing at Concrete Foundations



Structural Steel Columns for Technology & Storage Building







Installation of Structural Steel Supports for Technology & Storage Building





Installation of Insulated Wall Panels for Technology & Storage Building





Platform for Mechanical Room





Installation of Insulated Wall & Ceiling Panels for Technology & Storage Building