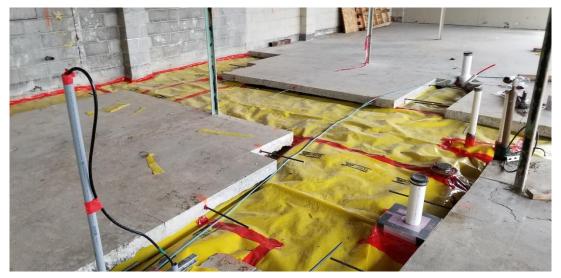

Framing for Administration Offices

Under-slab Plumbing Rough-in

Shop Restroom Plumbing Rough-in and Framing

MTC Restroom Plumbing Rough-in

MTC Administration Area Framing

Slab on Grade Prep around Under Slab Plumbing Rough-in