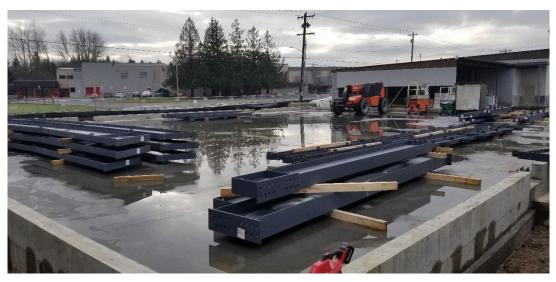

Concrete Slab at New Technology & Storage Building

## Concrete Slab at New Technology & Storage Building

Framing at MTC Administration Area

Underslab Plumbing and Electrical for Technology & Storage Building

Underslab Gravel Subbase

Relocation of Portable from CCC