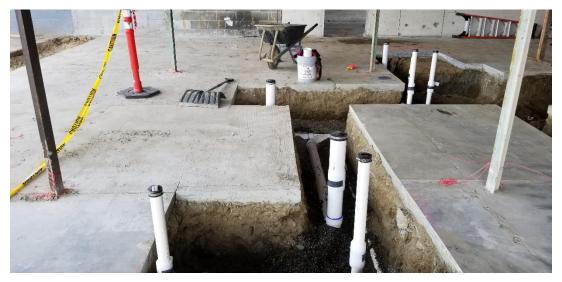

Framing for Administration Offices

Under-slab Plumbing Rough-in

Shop Restroom Plumbing Rough-in and Framing

MTC Restroom Plumbing Rough-in

MTC Administration Area Framing

Slab on Grade Prep around Under Slab Plumbing Rough-in

## Concrete Slab at New Technology & Storage Building

Framing at MTC Administration Area

Underslab Plumbing and Electrical for Technology & Storage Building

Underslab Gravel Subbase

Relocation of Portable from CCC