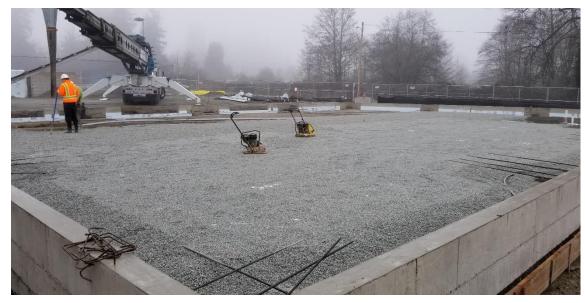

Concrete Slab at New Technology & Storage Building

## Concrete Slab at New Technology & Storage Building

Framing at MTC Administration Area

Underslab Plumbing and Electrical for Technology & Storage Building

Underslab Gravel Subbase

Relocation of Portable from CCC