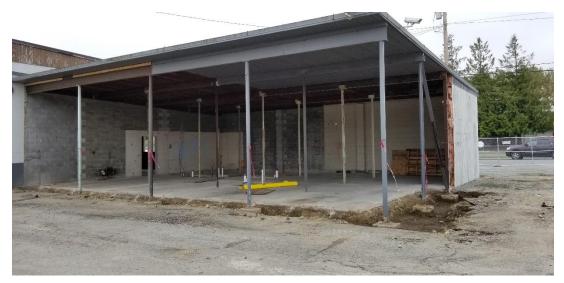

## Dampproofing at Concrete Foundations

Structural Steel Columns for Technology & Storage Building

Installation of Structural Steel Supports for Technology & Storage Building

Installation of Insulated Wall Panels for Technology & Storage Building