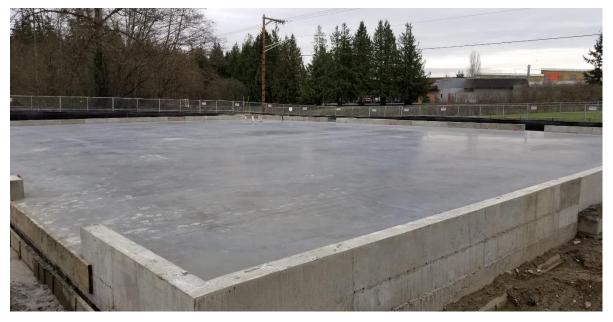

## Concrete Slab at New Technology & Storage Building

Framing at MTC Administration Area

Underslab Plumbing and Electrical for Technology & Storage Building

Underslab Gravel Subbase

Relocation of Portable from CCC