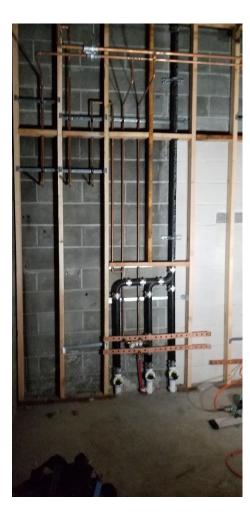

## Concrete Slab at New Technology & Storage Building

Framing at MTC Administration Area

Underslab Plumbing and Electrical for Technology & Storage Building

Underslab Gravel Subbase

Relocation of Portable from CCC