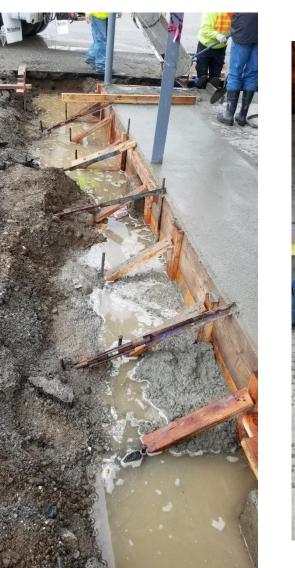

Excavation and Reinforcing Steel & Formwork for Footings and Foundations

Excavation for Foundations

Concrete Foundation and Slab Pourback

CDF Soil Excavation Reinforcement

CDF Soil Excavation Reinforcement