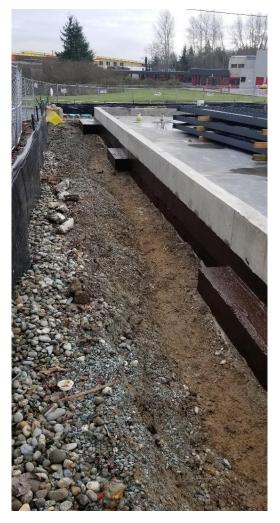

Excavation and Reinforcing Steel & Formwork for Footings and Foundations

Excavation for Foundations

Concrete Foundation and Slab Pourback

CDF Soil Excavation Reinforcement

CDF Soil Excavation Reinforcement

Concrete Fill at Existing Lift Pit

Reinforcing Steel and Structural Imbeds at Column Footings

Foundation Wall Formwork

Vapor Barrier and Reinforcing Steel Under Concrete Slab

Vapor Barrier and Reinforcing Steel Under Concrete Slab