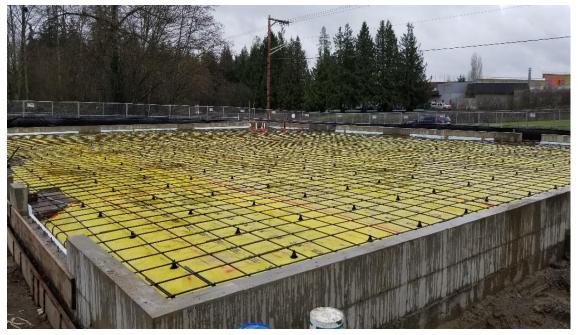

Subgrade Prep for New Footing and Foundations



Under-slab Plumbing Rough-in



Framing for Administration Offices



Under-slab Plumbing Rough-in





Shop Restroom Plumbing Rough-in and Framing



MTC Restroom Plumbing Rough-in



MTC Administration Area Framing



Slab on Grade Prep around Under Slab Plumbing Rough-in









Excavation and Reinforcing Steel & Formwork for Footings and Foundations



Excavation for Foundations







Concrete Foundation and Slab Pourback

CDF Soil Excavation Reinforcement



CDF Soil Excavation Reinforcement

Concrete Fill at Existing Lift Pit



Reinforcing Steel and Structural Imbeds at Column Footings





Foundation Wall Formwork



Vapor Barrier and Reinforcing Steel Under Concrete Slab



Vapor Barrier and Reinforcing Steel Under Concrete Slab





Concrete Slab at New Technology & Storage Building







## Concrete Slab at New Technology & Storage Building









Framing at MTC Administration Area







Underslab Plumbing and Electrical for Technology & Storage Building





Underslab Gravel Subbase



Relocation of Portable from CCC



Footing and Foundation Excavation



## Dampproofing at Concrete Foundations



Structural Steel Columns for Technology & Storage Building







Installation of Structural Steel Supports for Technology & Storage Building





Installation of Insulated Wall Panels for Technology & Storage Building





Platform for Mechanical Room





Installation of Insulated Wall & Ceiling Panels for Technology & Storage Building