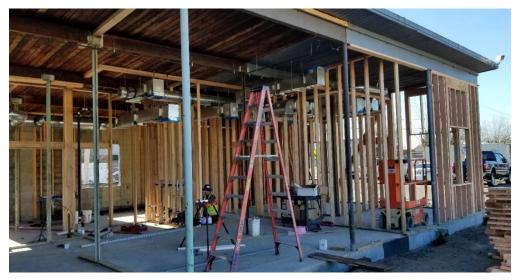

## Concrete Slab at New Technology & Storage Building

Framing at MTC Administration Area

Underslab Plumbing and Electrical for Technology & Storage Building

Underslab Gravel Subbase

Relocation of Portable from CCC