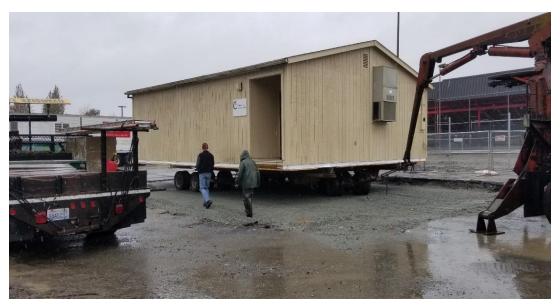

## Concrete Slab at New Technology & Storage Building

Framing at MTC Administration Area

Underslab Plumbing and Electrical for Technology & Storage Building

Underslab Gravel Subbase

Relocation of Portable from CCC