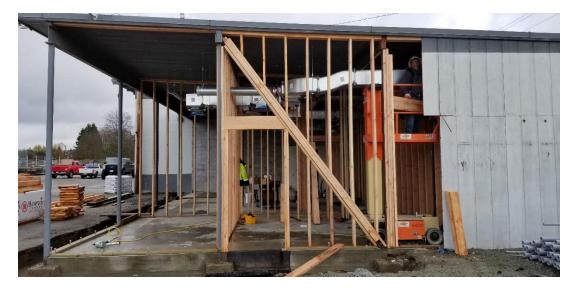

Framing for Administration Offices

Under-slab Plumbing Rough-in

Shop Restroom Plumbing Rough-in and Framing

MTC Restroom Plumbing Rough-in

MTC Administration Area Framing

Slab on Grade Prep around Under Slab Plumbing Rough-in

## Concrete Slab at New Technology & Storage Building

Framing at MTC Administration Area

Underslab Plumbing and Electrical for Technology & Storage Building

Underslab Gravel Subbase

Relocation of Portable from CCC