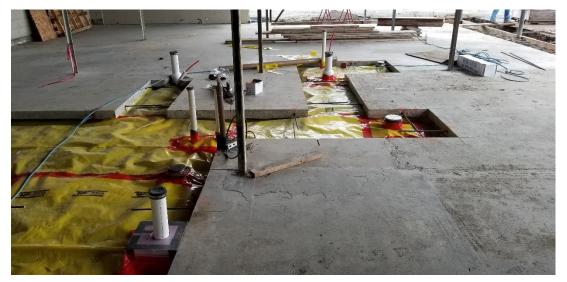

## Concrete Slab at New Technology & Storage Building

Framing at MTC Administration Area

Underslab Plumbing and Electrical for Technology & Storage Building

Underslab Gravel Subbase

Relocation of Portable from CCC