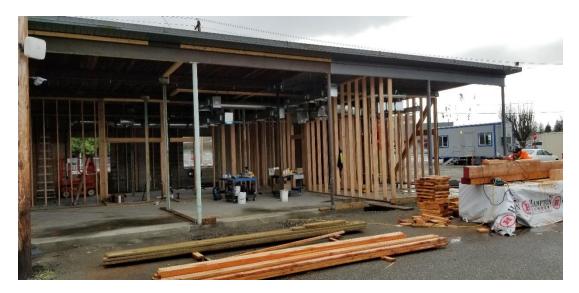

Framing for Administration Offices

Under-slab Plumbing Rough-in

Shop Restroom Plumbing Rough-in and Framing

MTC Restroom Plumbing Rough-in

MTC Administration Area Framing

Slab on Grade Prep around Under Slab Plumbing Rough-in

## Concrete Slab at New Technology & Storage Building

Framing at MTC Administration Area

Underslab Plumbing and Electrical for Technology & Storage Building

Underslab Gravel Subbase

Relocation of Portable from CCC