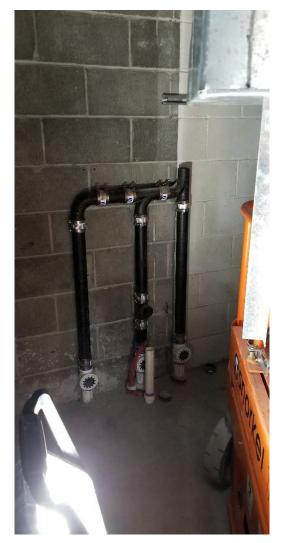

Framing for Administration Offices

Under-slab Plumbing Rough-in

Shop Restroom Plumbing Rough-in and Framing

MTC Restroom Plumbing Rough-in

MTC Administration Area Framing

Slab on Grade Prep around Under Slab Plumbing Rough-in