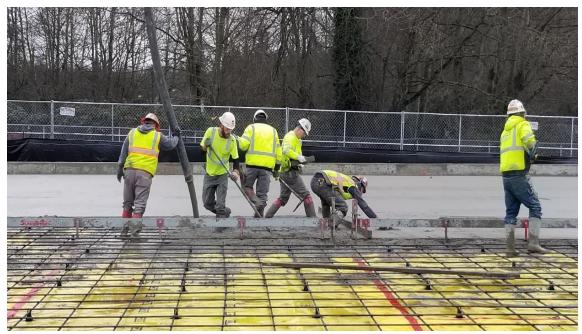

lab Plumbing Rough-in



Framing for Administration Offices



Under-slab Plumbing Rough-in





Shop Restroom Plumbing Rough-in and Framing



MTC Restroom Plumbing Rough-in



MTC Administration Area Framing



Slab on Grade Prep around Under Slab Plumbing Rough-in









Excavation and Reinforcing Steel & Formwork for Footings and Foundations



Excavation for Foundations







Concrete Foundation and Slab Pourback

CDF Soil Excavation Reinforcement



CDF Soil Excavation Reinforcement

Concrete Fill at Existing Lift Pit



Reinforcing Steel and Structural Imbeds at Column Footings





Foundation Wall Formwork



Vapor Barrier and Reinforcing Steel Under Concrete Slab



Vapor Barrier and Reinforcing Steel Under Concrete Slab





Concrete Slab at New Technology & Storage Building







## Concrete Slab at New Technology & Storage Building









Framing at MTC Administration Area







Underslab Plumbing and Electrical for Technology & Storage Building





Underslab Gravel Subbase



Relocation of Portable from CCC



Footing and Foundation Excavation



## Dampproofing at Concrete Foundations



Structural Steel Columns for Technology & Storage Building







Installation of Structural Steel Supports for Technology & Storage Building





Installation of Insulated Wall Panels for Technology & Storage Building





Platform for Mechanical Room





Installation of Insulated Wall & Ceiling Panels for Technology & Storage Building