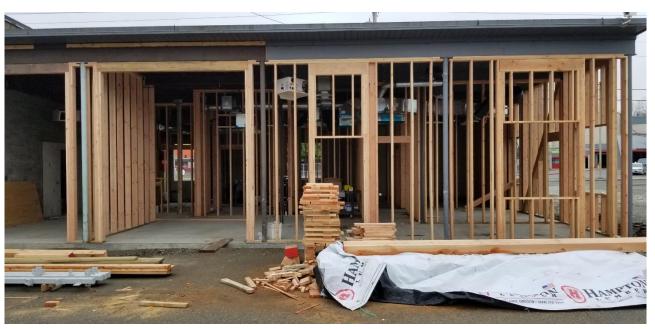

Framing for Administration Offices

Under-slab Plumbing Rough-in

Shop Restroom Plumbing Rough-in and Framing

MTC Restroom Plumbing Rough-in

MTC Administration Area Framing

Slab on Grade Prep around Under Slab Plumbing Rough-in

## Concrete Slab at New Technology & Storage Building

Framing at MTC Administration Area

Underslab Plumbing and Electrical for Technology & Storage Building

Underslab Gravel Subbase

Relocation of Portable from CCC